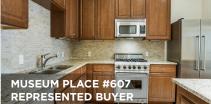

#### **CONDO FEATURES**

2,207 SF 2 BEDROOMS 2.5 BATHROOMS LARGE LIVING AREA **CUSTOM KITCHEN WITH BUILT-INS** DINING AREA 2 BUILT-IN OFFICES **CUSTOM CARPENTRY THROUGHOUT** SPA INSPIRED BATHROOMS **RESORT AMENITIES** 

#607 at The Neil P Building has many upgrades not seen in typical condo buildings. For more information or a private tour, please contact Debbie Hunn or Alana Long with The Urban Group at Williams

Williams Trew The Urban Group- Fort Worth Alana Long 682.321.2151 Debbie Hunn 817.994.9659 alana.long@williamstrew.com debbie@williamstrew.com

#### LUXURY HISTORIC CONDO FOR SALE

411 W 7TH STREET #607

#### **FOR SALE NEIL P BUILDING #607**

The Neil P. Anderson Building, an Historic 11-story building, is located at 411 West Seventh Street in Fort Worth, Texas. Built in 1921, it served as a The Cotton Exchange for the Neil P. Anderson Cotton Co. The building was designed by Sanguinet & Staats. In 1977, an insurance company, the owner at the time, planned to demolish it. At the last minute a group of investors purchased the Neil P Building and added it to the National Register in March 8, 1978. In 2000, The Trammel Crow Co. purchased the building. In 2004, The Neil P. at Burnett Park became home to 54 residential condominiums.

#### **LUXURY HISTORIC CONDO FOR SALE**

NEIL P CONDO #607

Luxury living within blocks of Sundance Square! Neil P #607 is like no other condo on the market! Unique in contemporary design, this condo has everything an urban buyer dreams of in a Downtown residence! Featuring approx 2,207 SF, #607 consists of 2 bedrooms, 2.5 bathrooms, custom office, nook area with a secondary office, large contemporary kitchen, dining area and fabulous living area; ideal for entertaining! Upon entering the condo, you are greeted with beautiful white oak flooring with 6 inch baseboards and custom lighting throughout. The contemporary kitchen features quartz counter tops and a large quartz island, rich custom wood cabinets (with sliding drawers for pots, trash and spices), beverage/wine cooler refrigerator, french door refrigerator (all appliances are KitchenAid) and dual fuel range cooking (very rare in the building and the gas line is an expensive upgrade).#607 has built-in features such as 2 custom office areas. The front entry office features a built-in walnut desk with lighted display shelves and floor to ceiling cabinets. The office nook includes a custom built-in walnut desk with added drawers. All bathrooms are very modern and feature quartz counter tops and custom cabinetry. The master bathroom has a spacious shower with dual sinks and 2 closets (one very large walk-in closet). Included in the sale are all custom lighting, 3 installed televisions, mirror in entry hallway and W/D. Deeded storage in basement (13X7). #607 includes 2 parking spots to be leased at \$171.66 each. Furniture package available!