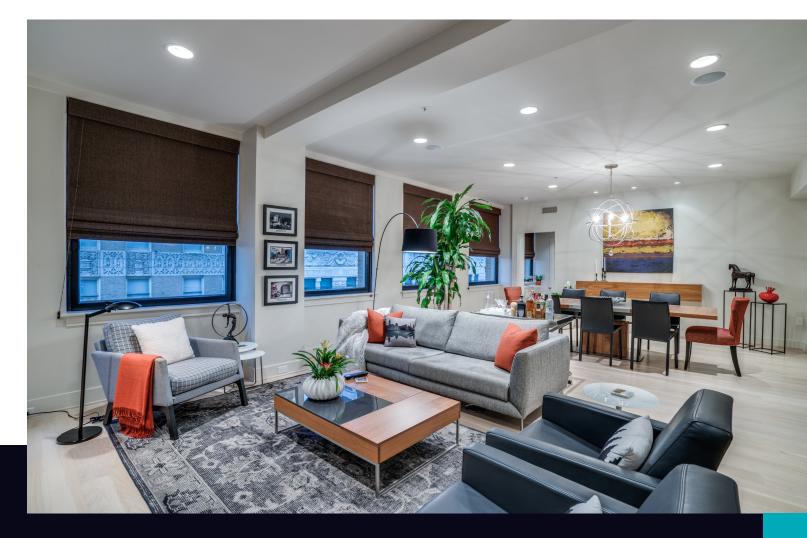

#### **LUXURY HISTORIC CONDO FOR SALE**

NEIL P CONDO #607

Luxury living within blocks of Sundance Square! Neil P #607 is like no other condo on the market! Unique in contemporary design, this condo has everything an urban buyer dreams of in a Downtown residence! Featuring approx 2,207 SF, #607 consists of 2 bedrooms, 2.5 bathrooms, custom office, nook area with a secondary office, large contemporary kitchen, dining area and fabulous living area; ideal for entertaining! Upon entering the condo, you are greeted with beautiful white oak flooring with 6 inch baseboards and custom lighting throughout. The contemporary kitchen features quartz counter tops and a large quartz island, rich custom wood cabinets (with sliding drawers for pots, trash and spices), beverage/wine cooler refrigerator, french door refrigerator (all appliances are KitchenAid) and dual fuel range cooking (very rare in the building and the gas line is an expensive upgrade).#607 has built-in features such as 2 custom office areas. The front entry office features a built-in walnut desk with lighted display shelves and floor to ceiling cabinets. The office nook includes a custom built-in walnut desk with added drawers. All bathrooms are very modern and feature quartz counter tops and custom cabinetry. The master bathroom has a spacious shower with dual sinks and 2 closets (one very large walk-in closet). Included in the sale are all custom lighting, 3 installed televisions, mirror in entry hallway and W/D. Deeded storage in basement (13X7). #607 includes 2 parking spots to be leased at \$171.66 each. Furniture package available!