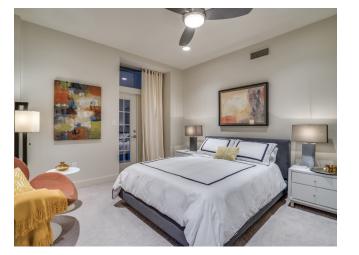

#### **CONDO FEATURES**

2,207 SF 2 BEDROOMS 2.5 BATHROOMS LARGE LIVING AREA **CUSTOM KITCHEN WITH BUILT-INS** DINING AREA 2 BUILT-IN OFFICES **CUSTOM CARPENTRY THROUGHOUT** SPA INSPIRED BATHROOMS **RESORT AMENITIES** 

#### **LUXURY HISTORIC CONDO FOR SALE**

NEIL P CONDO #607

Luxury living within blocks of Sundance Square! Neil P #607 is like no other condo on the market! Unique in contemporary design, this condo has everything an urban buyer dreams of in a Downtown residence! Featuring approx 2,207 SF, #607 consists of 2 bedrooms, 2.5 bathrooms, custom office, nook area with a secondary office, large contemporary kitchen, dining area and fabulous living area; ideal for entertaining! Upon entering the condo, you are greeted with beautiful white oak flooring with 6 inch baseboards and custom lighting throughout. The contemporary kitchen features quartz counter tops and a large quartz island, rich custom wood cabinets (with sliding drawers for pots, trash and spices), beverage/wine cooler refrigerator, french door refrigerator (all appliances are KitchenAid) and dual fuel range cooking (very rare in the building and the gas line is an expensive upgrade).#607 has built-in features such as 2 custom office areas. The front entry office features a built-in walnut desk with lighted display shelves and floor to ceiling cabinets. The office nook includes a custom built-in walnut desk with added drawers. All bathrooms are very modern and feature quartz counter tops and custom cabinetry. The master bathroom has a spacious shower with dual sinks and 2 closets (one very large walk-in closet). Included in the sale are all custom lighting, 3 installed televisions, mirror in entry hallway and W/D. Deeded storage in basement (13X7). #607 includes 2 parking spots to be leased at \$171.66 each. Furniture package available!