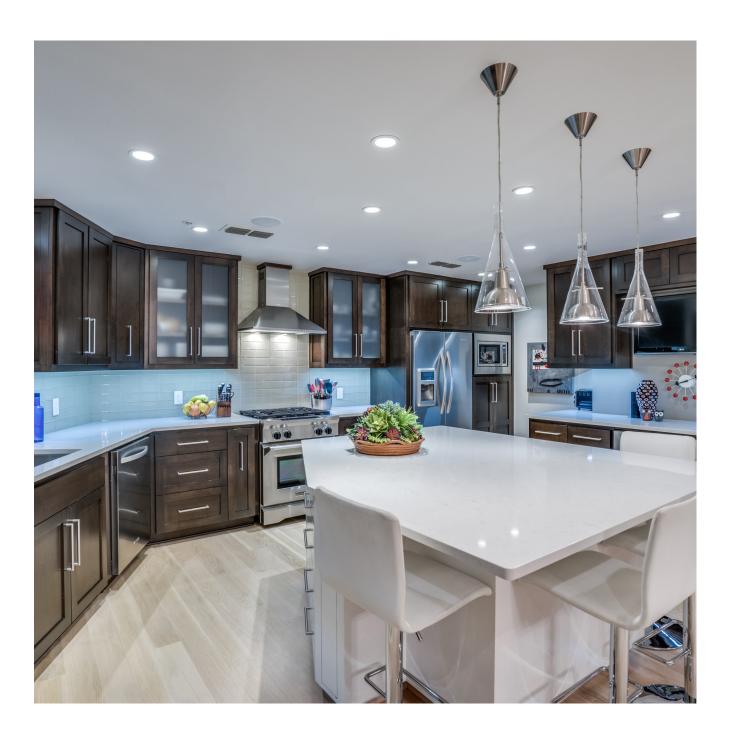

#### **CONDO FEATURES**

2,207 SF 2 BEDROOMS 2.5 BATHROOMS LARGE LIVING AREA **CUSTOM KITCHEN WITH BUILT-INS** DINING AREA 2 BUILT-IN OFFICES **CUSTOM CARPENTRY THROUGHOUT** SPA INSPIRED BATHROOMS **RESORT AMENITIES** 

#### **LUXURY HISTORIC CONDO FOR SALE**

NEIL P CONDO #607

Luxury living within blocks of Sundance Square! Neil P #607 is like no other condo on the market! Unique in contemporary design, this condo has everything an urban buyer dreams of in a Downtown residence! Featuring approx 2,207 SF, #607 consists of 2 bedrooms, 2.5 bathrooms, custom office, nook area with a secondary office, large contemporary kitchen, dining area and fabulous living area; ideal for entertaining! Upon entering the condo, you are greeted with beautiful white oak flooring with 6 inch baseboards and custom lighting throughout. The contemporary kitchen features quartz counter tops and a large quartz island, rich custom wood cabinets (with sliding drawers for pots, trash and spices), beverage/wine cooler refrigerator, french door refrigerator (all appliances are KitchenAid) and dual fuel range cooking (very rare in the building and the gas line is an expensive upgrade).#607 has built-in features such as 2 custom office areas. The front entry office features a built-in walnut desk with lighted display shelves and floor to ceiling cabinets. The office nook includes a custom built-in walnut desk with added drawers. All bathrooms are very modern and feature quartz counter tops and custom cabinetry. The master bathroom has a spacious shower with dual sinks and 2 closets (one very large walk-in closet). Included in the sale are all custom lighting, 3 installed televisions, mirror in entry hallway and W/D. Deeded storage in basement (13X7). #607 includes 2 parking spots to be leased at \$171.66 each. Furniture package available!