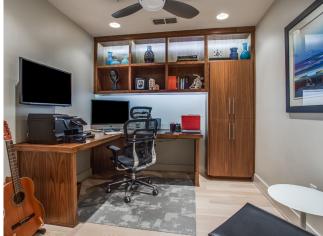

#### **CONDO FEATURES**

2,207 SF 2 BEDROOMS 2.5 BATHROOMS LARGE LIVING AREA **CUSTOM KITCHEN WITH BUILT-INS** DINING AREA 2 BUILT-IN OFFICES **CUSTOM CARPENTRY THROUGHOUT** SPA INSPIRED BATHROOMS **RESORT AMENITIES** 

#### **LUXURY HISTORIC CONDO FOR SALE**

NEIL P CONDO #607

Luxury living within blocks of Sundance Square! Neil P #607 is like no other condo on the market! Unique in contemporary design, this condo has everything an urban buyer dreams of in a Downtown residence! Featuring approx 2,207 SF, #607 consists of 2 bedrooms, 2.5 bathrooms, custom office, nook area with a secondary office, large contemporary kitchen, dining area and fabulous living area; ideal for entertaining! Upon entering the condo, you are greeted with beautiful white oak flooring with 6 inch baseboards and custom lighting throughout. The contemporary kitchen features quartz counter tops and a large quartz island, rich custom wood cabinets (with sliding drawers for pots, trash and spices), beverage/wine cooler refrigerator, french door refrigerator (all appliances are KitchenAid) and dual fuel range cooking (very rare in the building and the gas line is an expensive upgrade).#607 has built-in features such as 2 custom office areas. The front entry office features a built-in walnut desk with lighted display shelves and floor to ceiling cabinets. The office nook includes a custom built-in walnut desk with added drawers. All bathrooms are very modern and feature quartz counter tops and custom cabinetry. The master bathroom has a spacious shower with dual sinks and 2 closets (one very large walk-in closet). Included in the sale are all custom lighting, 3 installed televisions, mirror in entry hallway and W/D. Deeded storage in basement (13X7). #607 includes 2 parking spots to be leased at \$171.66 each. Furniture package available!