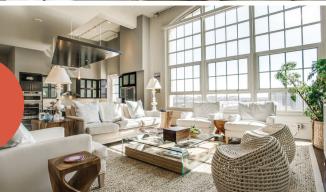

#### **LUXURY HISTORIC CONDO FOR SALE**

NEIL P CONDO #607

Luxury living within blocks of Sundance Square! Neil P #607 is like no other condo on the market! Unique in contemporary design, this condo has everything an urban buyer dreams of in a Downtown residence! Featuring approx 2,207 SF, #607 consists of 2 bedrooms, 2.5 bathrooms, custom office, nook area with a secondary office, large contemporary kitchen, dining area and fabulous living area; ideal for entertaining! Upon entering the condo, you are greeted with beautiful white oak flooring with 6 inch baseboards and custom lighting throughout. The contemporary kitchen features quartz counter tops and a large quartz island, rich custom wood cabinets (with sliding drawers for pots, trash and spices), beverage/wine cooler refrigerator, french door refrigerator (all appliances are KitchenAid) and dual fuel range cooking (very rare in the building and the gas line is an expensive upgrade).#607 has built-in features such as 2 custom office areas. The front entry office features a built-in walnut desk with lighted display shelves and floor to ceiling cabinets. The office nook includes a custom built-in walnut desk with added drawers. All bathrooms are very modern and feature quartz counter tops and custom cabinetry. The master bathroom has a spacious shower with dual sinks and 2 closets (one very large walk-in closet). Included in the sale are all custom lighting, 3 installed televisions, mirror in entry hallway and W/D. Deeded storage in basement (13X7). #607 includes 2 parking spots to be leased at \$171.66 each. Furniture package available!